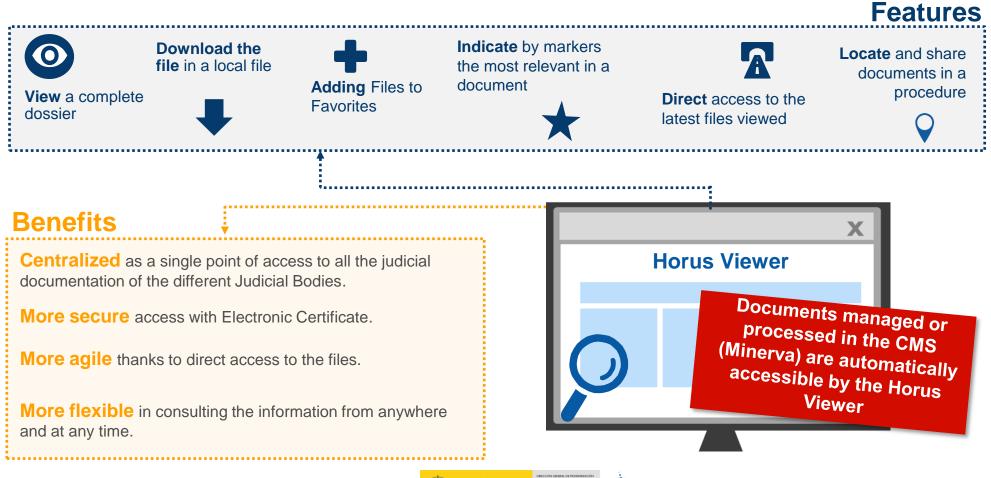

## **HORUS VIEWER**

November 2022



## ÍNDICE



### **1. INTRODUCTION: DIGITAL JUSTICE**

**The technological lever is based on the applications and information systems** defined and developed to meet the needs of the courts. One of the projects that plays an important role in the digital transformation is...



Designed to carry out the whole process electronically and ensure communication with the different operators involved throughout the process.



### **2. HORUS VIEWER**

It is the system of Digital Justice that allows to locate and to consult of fast form the information of the electronic judicial files.



#### **2. HORUS VIEWER**



|                         |                  | • ·                                    | ABOARD<br>Tampisa<br>Tampisa<br>Tampisa<br>Opanen<br>Don, InterNation<br>Don, InterNation<br>Don, InterNation<br>PENAL | •                |                   |   |
|-------------------------|------------------|----------------------------------------|------------------------------------------------------------------------------------------------------------------------|------------------|-------------------|---|
|                         |                  |                                        |                                                                                                                        | BUSCAR           | , р<br>Limpiar    | ø |
| ndo 15 👻 🚍 🛃