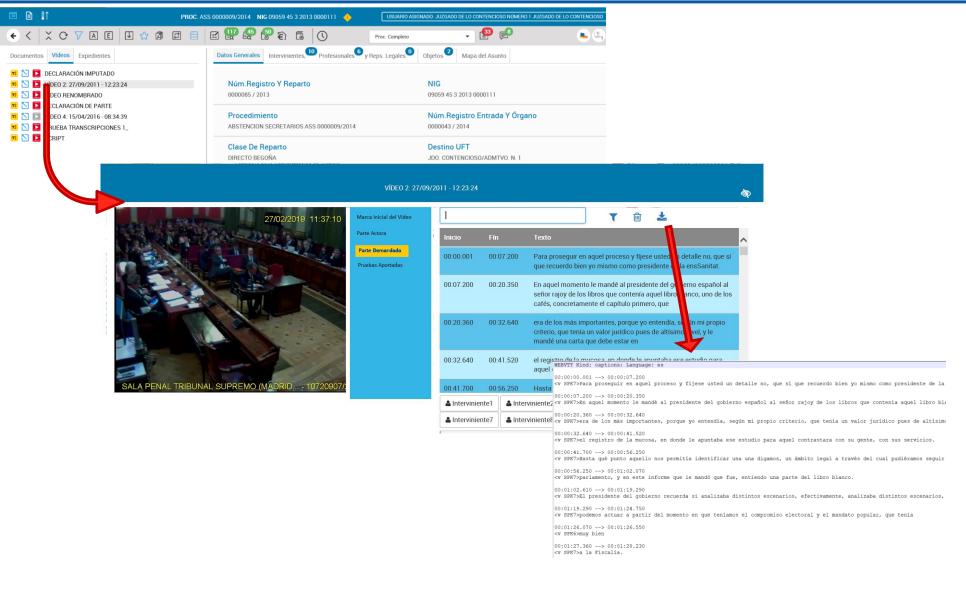

### **2. HORUS VIEWER**

It is the system of Digital Justice that allows to locate and to consult of fast form the information of the electronic judicial files.

#### 2. HORUS VIEWER