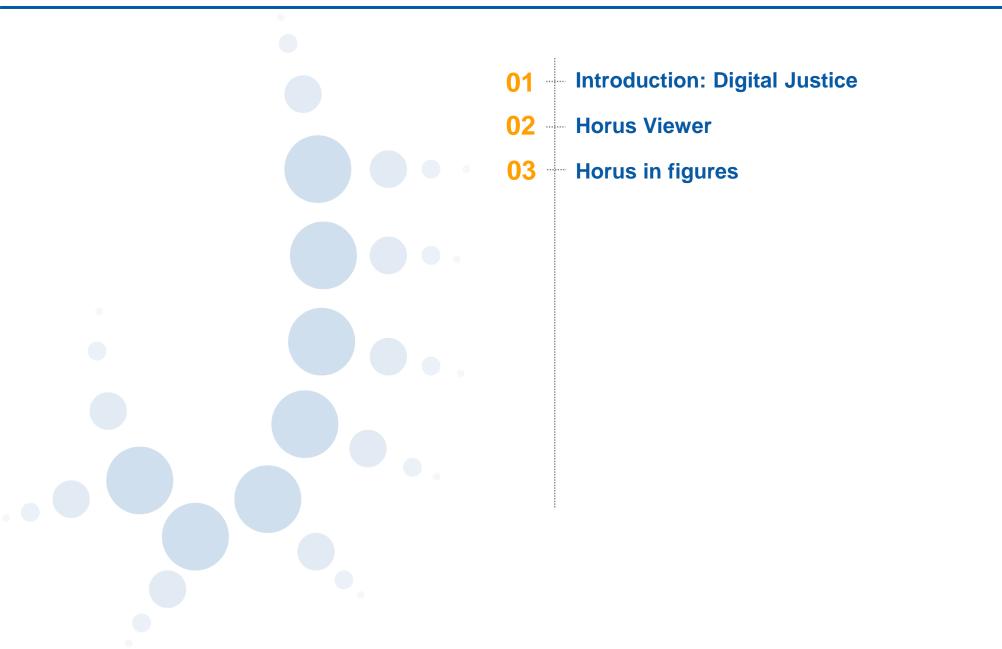

### **1. INTRODUCTION: DIGITAL JUSTICE**

**The technological lever is based on the applications and information systems** defined and developed to meet the needs of the courts. One of the projects that plays an important role in the digital transformation is...

Designed to carry out the whole process electronically and ensure communication with the different operators involved throughout the process.