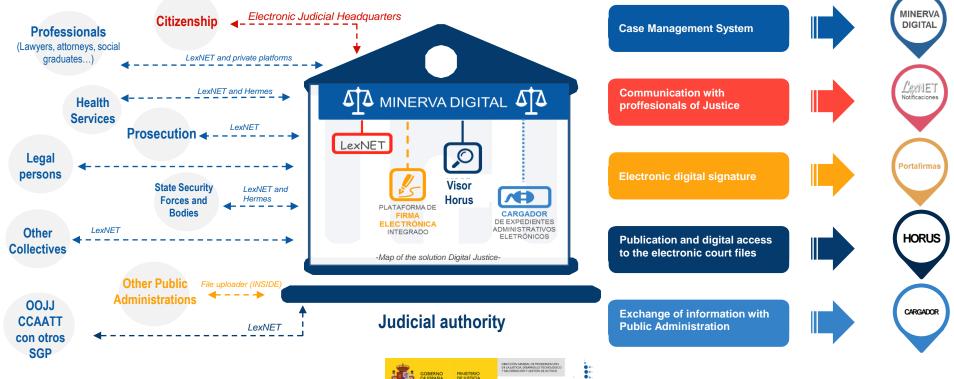

### **2. HORUS VIEWER**

It is the system of Digital Justice that allows to locate and to consult of fast form the information of the electronic judicial files.