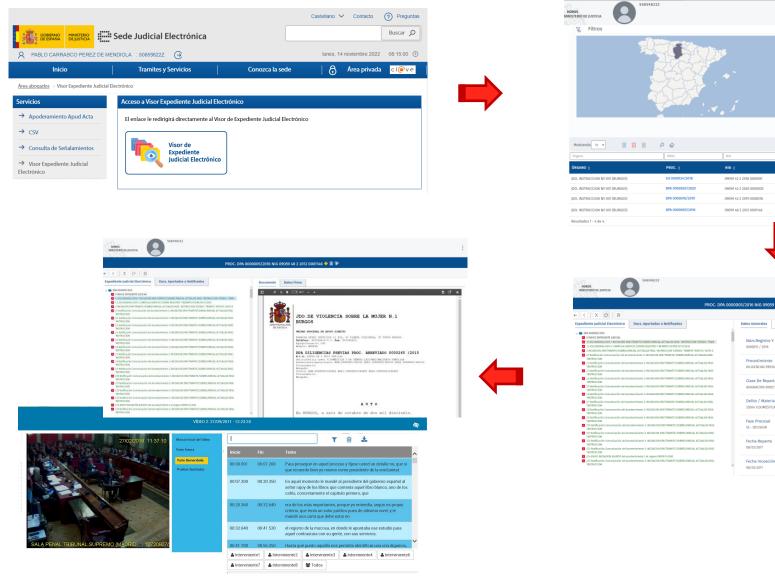

#### **2. HORUS VIEWER**

|                         |                  | • ·                                    | ABOARD<br>Tampisa<br>Tampisa<br>Tampisa<br>Opanen<br>Don, InterNation<br>Don, InterNation<br>Don, InterNation<br>PENAL | •                |                   |   |
|-------------------------|------------------|----------------------------------------|------------------------------------------------------------------------------------------------------------------------|------------------|-------------------|---|
|                         |                  |                                        |                                                                                                                        | BUSCAR           | , р<br>Limpiar    | ø |
| ndo 15 👻 🚍 🛃 🖉          | ° &              |                                        |                                                                                                                        |                  |                   |   |
|                         | PROC.            | NIG                                    | Delito / Materia                                                                                                       | Fase Procesal    | Fec. Incoacion    | _ |
| 2 ¢                     | PROC. ¢          | NIG ‡                                  | DELITO / MATERIA 👙                                                                                                     | FASE PROCESAL 👙  | FEC. INCOACION \$ |   |
| RUCCION Nº 001 (BURGOS) | SU 0000124/2018  | 09059 43 2 2018 0000161                | 20101 - HOMICIDIO                                                                                                      | 10 - INCOACION   | 22/07/2020        | 0 |
| RUCCION Nº 001 (BURGOS) | DPA 0000020/2020 | 09059 43 2 2020 0000020                | 20806 - ACOSO SEXUAL                                                                                                   | 20 - INSTRUCCION | 10/07/2020        |   |
| RUCCION Nº 001 (BURGOS) | DPA 0000016/2019 | 09059 43 2 2019 0000018                | 20504 - FECUNDACIÓN ILÍCITA DE ÓVULOS                                                                                  | 20 - INSTRUCCION | 19/11/2019        | 2 |
| RUCCION Nº 001 (BURGOS) | DPA 0000005/2016 | 09059 48 2 2012 0001146                | 20304 - V.DOMÉSTICA Y DE<br>GÉNEROLESIONES/MALTRATO FAMILIAR                                                           | 55 - DECISION    | 08/03/2017        |   |
| os 1 - 4 de 4.          |                  |                                        |                                                                                                                        |                  |                   |   |
|                         |                  |                                        |                                                                                                                        |                  | « <               | > |
| RUS STERIO DE JUSTICIA  |                  |                                        |                                                                                                                        |                  | ÷                 |   |
|                         | PROC. DI         | A 0000005/2016 NIG 09059 48 2 2012 000 | 21146 🔶 園 🖗                                                                                                            |                  |                   |   |
|                         |                  |                                        |                                                                                                                        |                  |                   |   |

(\*) Rol

#### Núm.Registro Y Reparto 0000011 / 2016 DILIGENCIAS PREVIAS PROC. ABREVIADO DPA 0000005/2016 Clase De Reparto ASIGNACION DIRECT/ Delito / Materia 👁 20304 V.DOMÉSTICA Y DE GÉNERO.LESIONES/MALTRATO FAMILIAR Fecha Reparto

Fecha Presentaci Fecha Envío 08/03/2017 Órgano Origen IDO.DE VIOLENCIA SOBRE LA MUJER N.1 - BURGOS

09059 48 2 2012 0001146

0000010 / 2016

Destino UFT

Situación

TRAMITE

JDO.DE INSTRUCCION N

Núm.Registro Entrada Y Órgano